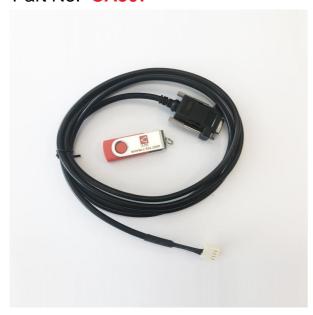

Kit includesUSB memory stick containing the programming toolsand a 2m long SAF7070000 programming lead (4-way molex to 9-way RS232 'D'

Optional RS232 to USB convertor available (see Spares & Accessories section below).

## **Technical Specifications**

Compatibility

Windows XP, Vista, 7 and 8.

PC connection

Connection to PC via 4-way molex to 9-way RS232 'D' female lead (supplied). Optional RS232 to USB convertor also available (part no. BF232).