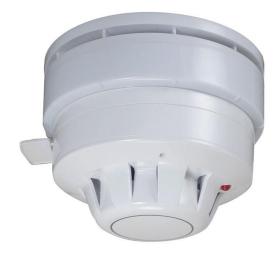

IP21C rated.

Detector spur wires included.

Pictures shows a BF454A/CX/W with an Apollo detector &detector base (not supplied).