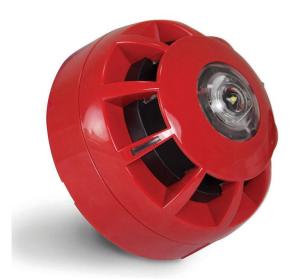

## Compact Wall VAD c/w 91dB sounder, red

## **Overview**

Third-party certified to EN54-3 (Sounders), EN54-23 (VADs) and 17 (Isolators) by Intertek.

Provides 'W-3-3.1' light distribution when wall mounted (min 0.4 lux over a 3 x 8m cylindrical area).

Can also provide 'C-3-8' light distribution when ceiling mounted (min. 0.4 lux over a  $3 \times 3.1$ m cuboid area).

Impressive 91dB(A) sound output @ 1m.

Onboard short-circuit loop isolator.

550µA quiescent current.

14mA alarm current @24V DC (VAD lit, sounder on max).

Group addressing facility allows multiple devices to be operated simultaneously.

7 selectable volume levels and up to 15 selectable tone pairs.

IP21C rated.